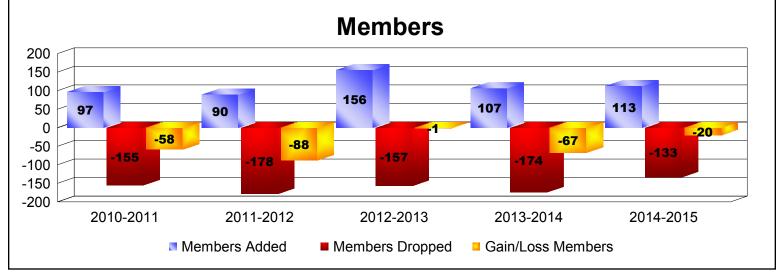

District 108TA2

As of June 2015 Cumulative

| Year      | New<br>Clubs | Dropped<br>Clubs | Gain/<br>Loss<br>Clubs | New<br>Members | Charter<br>Members | Reinstate<br>Members | Transfer<br>Members | Total<br>Member<br>Added | Total<br>Members<br>Dropped | Gain/<br>Loss<br>Members |
|-----------|--------------|------------------|------------------------|----------------|--------------------|----------------------|---------------------|--------------------------|-----------------------------|--------------------------|
| 2010-2011 | 0            | 0                | 0                      | 89             | 0                  | 2                    | 6                   | 97                       | -155                        | -58                      |
| 2011-2012 | 0            | 0                | 0                      | 74             | 0                  | 8                    | 8                   | 90                       | -178                        | -88                      |
| 2012-2013 | 1            | -1               | 0                      | 110            | 20                 | 2                    | 24                  | 156                      | -157                        | -1                       |
| 2013-2014 | 0            | -1               | -1                     | 99             | 0                  | 4                    | 4                   | 107                      | -174                        | -67                      |
| 2014-2015 | 0            | 0                | 0                      | 98             | 0                  | 7                    | 8                   | 113                      | -133                        | -20                      |
| Average   | 0            | 0                | 0                      | 94             | 4                  | 5                    | 10                  | 113                      | -159                        | -47                      |