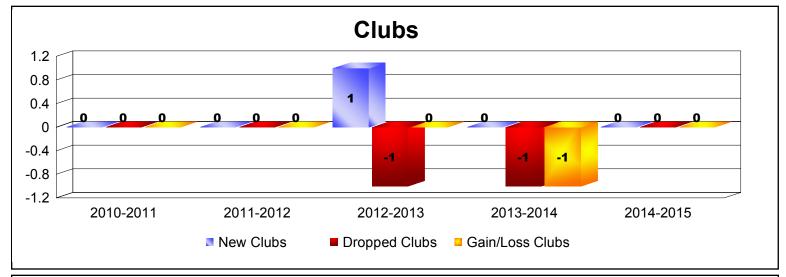

District 108TA2

As of June 2015 Cumulative

| Year      | New<br>Clubs | Dropped<br>Clubs | Gain/<br>Loss<br>Clubs | New<br>Members | Charter<br>Members | Reinstate<br>Members | Transfer<br>Members | Total<br>Member<br>Added | Total<br>Members<br>Dropped | Gain/<br>Loss<br>Members |
|-----------|--------------|------------------|------------------------|----------------|--------------------|----------------------|---------------------|--------------------------|-----------------------------|--------------------------|
| 2010-2011 | 0            | 0                | 0                      | 89             | 0                  | 2                    | 6                   | 97                       | -155                        | -58                      |
| 2011-2012 | 0            | 0                | 0                      | 74             | 0                  | 8                    | 8                   | 90                       | -178                        | -88                      |
| 2012-2013 | 1            | -1               | 0                      | 110            | 20                 | 2                    | 24                  | 156                      | -157                        | -1                       |
| 2013-2014 | 0            | -1               | -1                     | 99             | 0                  | 4                    | 4                   | 107                      | -174                        | -67                      |
| 2014-2015 | 0            | 0                | 0                      | 98             | 0                  | 7                    | 8                   | 113                      | -133                        | -20                      |
| Average   | 0            | 0                | 0                      | 94             | 4                  | 5                    | 10                  | 113                      | -159                        | -47                      |